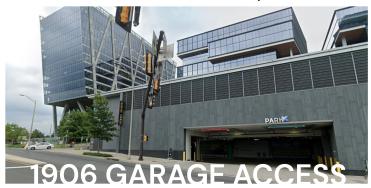

## Access to parking from the 1906 garage ramp

Take Wiehle Ave. to Reston Station Blvd. Follow the parking arrow toward ParkX and retail stores.

Enter the garage through the street-level entrance and turn right toward Dining & Retail Parking (1906 Reston Metro Plaza).

Go through the gate and bear left to follow the signs for Dining & Retail Parking.

Turn right at the back entrance/exit to start driving up the ramps.

Keep following the signs for CVS customers & 1906 office parking (Note: G1 & G2 are retail parking).

Continue to drive up past levels P2 - P4.

Once you get to level P5 and above, follow the signs to cross over to the 1902 garage.